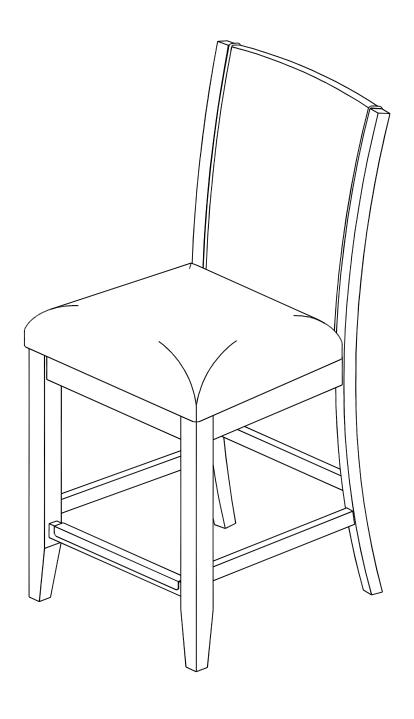

LEFT FRONT LEG      |        | 2 PCS | 5             | FLAT WASHER   |                    | 5/16"ID x 3/4"OD x 1/16"TK | 22 PCS |
|            |                     |        |       | 6             | WOOD SCREW    | (%)                | # 8 x 1 3/4"               | 12 PCS |
| D          | RIGHT FRONT LEG     |        | 2 PCS | 7             | ALLEN KEY     |                    | 1/6"                       | 1 PC   |
| Е          | FRONT STRETCHER     |        | 2 PCS |               |               |                    |                            |        |
| F          | LEFT SIDE STRETCHER |        | 2 PCS |               |               |                    |                            |        |

2 PCS

#### STEP 1

G

RIGHT SIDE STRETCHER



# STEP 2



# STEP 3



## **COMPLETED**



#### DO NOT TIGHTEN BOLS UNITL COMPLETELY ASSEMBLED.



It is recommended to install protective pads under all legs and supports to avoid damage or scratches when placing furniture on a wood floor or other hard surface, and to limit indentation and prevent discoloration if placing on carpet.

PAGE 3 OF 3 MADE IN VIETNAM