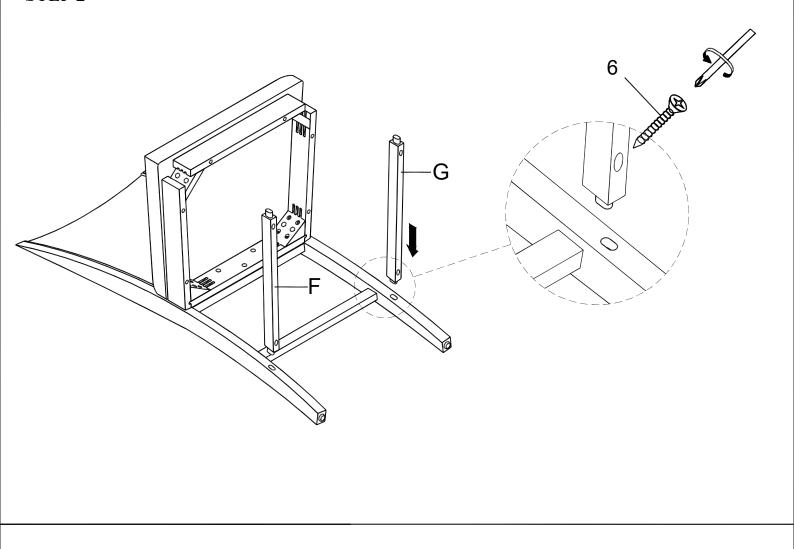

16"TK | 22 PCS |
| С          | LEFT FRONT LEG      |        | 2 PCS | 5             | FLAT WASHER   |                    | 5/16"ID x 3/4"OD x 1/16"TK | 22 PCS |
|            |                     |        |       | 6             | WOOD SCREW    | (%)                | # 8 x 1 3/4"               | 12 PCS |
| D          | RIGHT FRONT LEG     |        | 2 PCS | 7             | ALLEN KEY     |                    | 1/6"                       | 1 PC   |
| Е          | FRONT STRETCHER     |        | 2 PCS |               |               |                    |                            |        |
| F          | LEFT SIDE STRETCHER |        | 2 PCS |               |               |                    |                            |        |

2 PCS

#### STEP 1

G

RIGHT SIDE STRETCHER



# STEP 2



# STEP 3



## **COMPLETED**



#### DO NOT TIGHTEN BOLS UNITL COMPLETELY ASSEMBLED.



It is recommended to install protective pads under all legs and supports to avoid damage or scratches when placing furniture on a wood floor or other hard surface, and to limit indentation and prevent discoloration if placing on carpet.

PAGE 3 OF 3 MADE IN VIETNAM