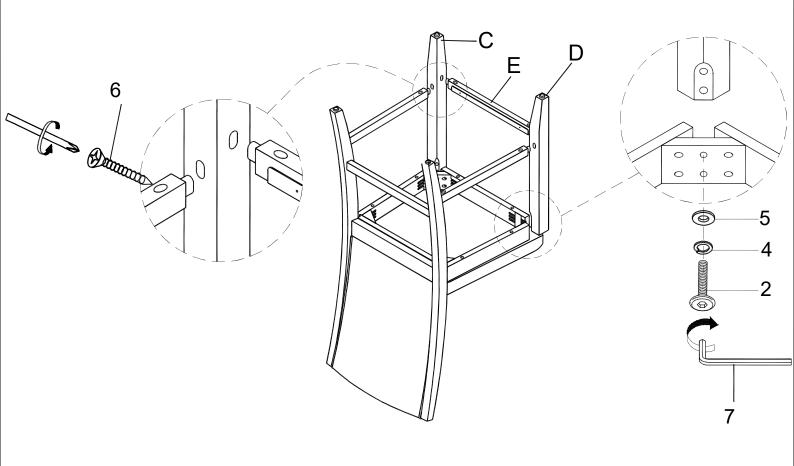

CS |
| С          | LEFT FRONT LEG      |        | 2 PCS | 5             | FLAT WASHER   |                    | 5/16"ID x 3/4"OD x 1/16"TK | 22 PCS |
|            |                     |        |       | 6             | WOOD SCREW    | (%)                | # 8 x 1 3/4"               | 12 PCS |
| D          | RIGHT FRONT LEG     |        | 2 PCS | 7             | ALLEN KEY     |                    | 1/6"                       | 1 PC   |
| Е          | FRONT STRETCHER     |        | 2 PCS |               |               |                    |                            |        |
| F          | LEFT SIDE STRETCHER |        | 2 PCS |               |               |                    |                            |        |

2 PCS

#### STEP 1

G

RIGHT SIDE STRETCHER



# STEP 2



# STEP 3



## **COMPLETED**



#### DO NOT TIGHTEN BOLS UNITL COMPLETELY ASSEMBLED.



It is recommended to install protective pads under all legs and supports to avoid damage or scratches when placing furniture on a wood floor or other hard surface, and to limit indentation and prevent discoloration if placing on carpet.

PAGE 3 OF 3 MADE IN VIETNAM