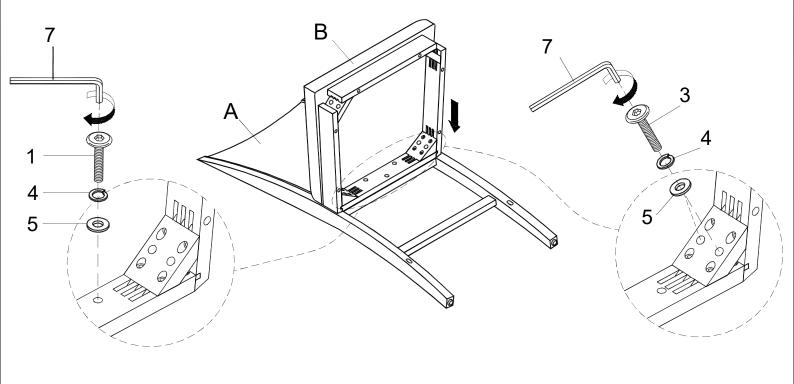

# STEP 2

#### DO NOT TIGHTEN BOLS UNITL COMPLETELY ASSEMBLED.

It is recommended to install protective pads under all legs and supports to avoid damage or scratches when placing furniture on a wood floor or other hard surface, and to limit indentation and prevent discoloration if placing on carpet.